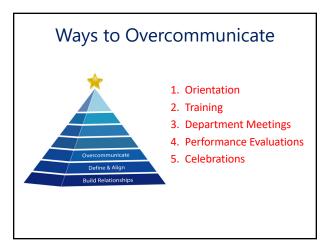

8

Build Relationships Connect Eulid Relationships

14

# Build Relationships

Leader getting to know staff

Staff getting to know leader

Staff getting to know each other

- I. Surprise them
- 2. Accept acts of service
- 3. Accept criticism
- 4. Give up the need to be right all the time
- 5. Listen silently