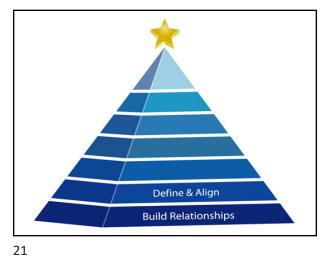

8

Build Relationships Connect Eulid Relationships

14

# Build Relationships

Leader getting to know staff

Staff getting to know leader

Staff getting to know each other

- I. Surprise them
- 2. Accept acts of service
- 3. Accept criticism
- 4. Give up the need to be right all the time
- 5. Listen silently