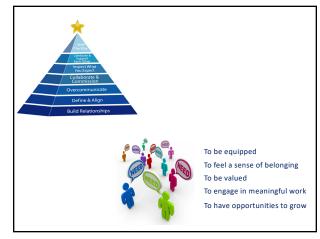

## Employee Engagement

Degree to which employees are emotionally connected and committed to their organization, supervisor and job

### Gallup Q<sup>12®</sup>

- 1. I know what is expected of me at work
- I have the materials and equipment I need to do my work right
- 3. At work, I have the opportunity to do what I do best every day
- 4. In the last 7 days, I have received recognition or praise for doing good work 5. My supervisor, or someone at work, seems to care about me as a person
- 6. There is someone at work who encourages my development
- 7. At work, my opinions seem to count
- 8. The mission or purpose of my company makes me feel my job is important
- 9. My associates or fellow employees are committed to doing quality work
- 10. I have a best friend at work 11. In the last 6 months, someone at work has talked to me about my progress
- 12. This last year, I have had opportunities at work to learn and grow