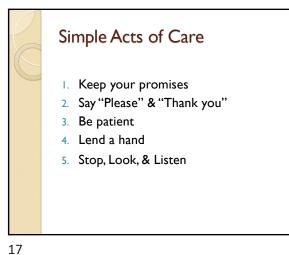

# Build Relationships

Leader getting to know staff

Staff getting to know leader

Staff getting to know each other

- I. Surprise them
- 2. Accept acts of service
- 3. Accept criticism
- 4. Give up the need to be right all the time
- 5. Listen silently