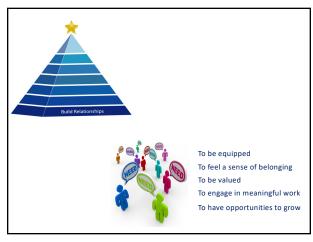

## Employee Engagement

Degree to which employees are emotionally connected and committed to their organization, supervisor and job