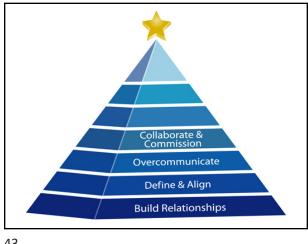

8

Build Relationships Connect Eulid Relationships

14

# Build Relationships

Leader getting to know staff

Staff getting to know leader

Staff getting to know each other

- I. Surprise them
- 2. Accept acts of service
- 3. Accept criticism
- 4. Give up the need to be right all the time
- 5. Listen silently