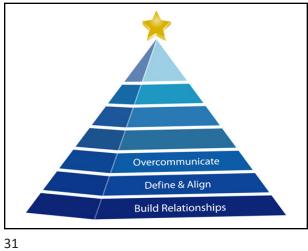

8

Build Relationships Connect Eulid Relationships

14

# Build Relationships

Leader getting to know staff

Staff getting to know leader

Staff getting to know each other

- I. Surprise them
- 2. Accept acts of service
- 3. Accept criticism
- 4. Give up the need to be right all the time
- 5. Listen silently