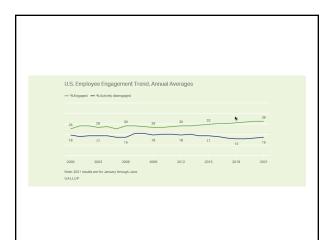

Staff Wanted Urgently)



## Employee Engagement

Degree to which employees are emotionally connected and committed to their organization, supervisor and job

### Gallup Q<sup>12®</sup>

- 1. I know what is expected of me at work
- I have the materials and equipment I need to do my work right
- 3. At work, I have the opportunity to do what I do best every day
- 4. In the last 7 days, I have received recognition or praise for doing good work 5. My supervisor, or someone at work, seems to care about me as a person
- 6. There is someone at work who encourages my development
- 7. At work, my opinions seem to count
- 8. The mission or purpose of my company makes me feel my job is important
- 9. My associates or fellow employees are committed to doing quality work
- 10. I have a best fri