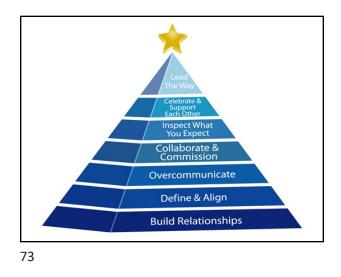

8

Build Relationships Connect Eulid Relationships

14

# Build Relationships

Leader getting to know staff

Staff getting to know leader

Staff getting to know each other

- I. Surprise them
- 2. Accept acts of service
- 3. Accept criticism
- 4. Give up the need to be right all the time
- 5. Listen silently